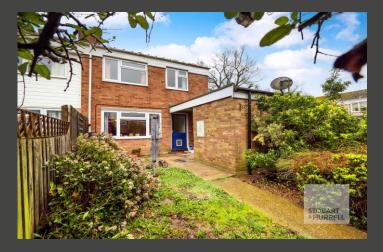

Located on a corner plot the property is approached from the front over a paved pathway bordered by a lawn garden. To the rear there is an enclosed garden with a storage area, ideal for garden furniture and bicycles, a paved terrace, lawn and mature shrubs. The property also benefits from off-road parking and a garage en bloc.

Well-presented throughout, the property enters into an enclosed porch that leads through to a kitchen dining room. From the kitchen a door leads through to a hallway and access to a family lounge, a cloakroom and the rear garden. To the first floor, a family bathroom and three bedrooms, all with built in storage, complete the accommodation.