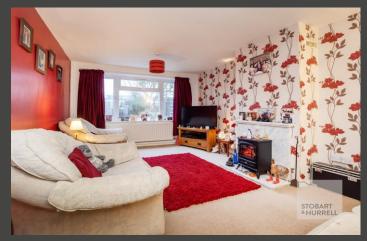

Well-presented throughout, the property enters into an enclosed porch that leads through to a kitchen dining room. From the kitchen a door leads through to a hallway and access to a family lounge, a cloakroom and the rear garden. To the first floor, a family bathroom and three bedrooms, all with built in storage, complete the accommodation.