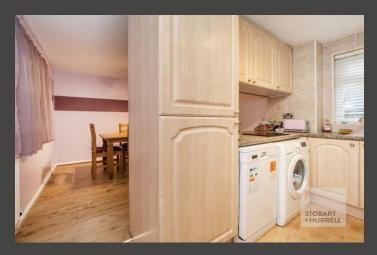

Well-presented throughout, the property enters into an enclosed porch that leads through to a kitchen dining room. From the kitchen a door leads through to a hallway and access to a family lounge, a cloakroom and the rear garden. To the first floor, a family bathroom and three bedrooms, all with built in storage, complete the accommodation.