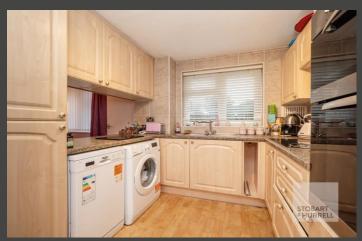

Well-presented throughout, the property enters into an enclosed porch that leads through to a kitchen dining room. From the kitchen a door leads through to a hallway and access to a family lounge, a cloakroom and the rear garden. To the first floor, a family bathroom and three bedrooms, all with built in storage, complete the accommodation.