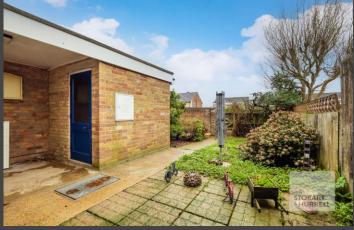

Located on a corner plot the property is approached from the front over a paved pathway bordered by a lawn garden. To the rear there is an enclosed garden with a storage area, ideal for garden furniture and bicycles, a paved terrace, lawn and mature shrubs. The property also benefits from off-road parking and a garage en bloc.