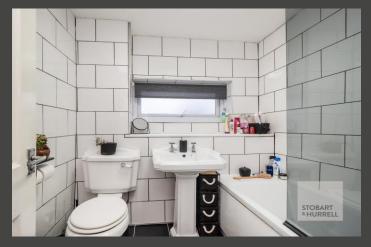

Well-presented throughout, the property enters into an enclosed porch that leads through to a kitchen dining room. From the kitchen a door leads through to a hallway and access to a family lounge, a cloakroom and the rear garden. To the first floor, a family bathroom and three bedrooms, all with built in storage, complete the accommodation.