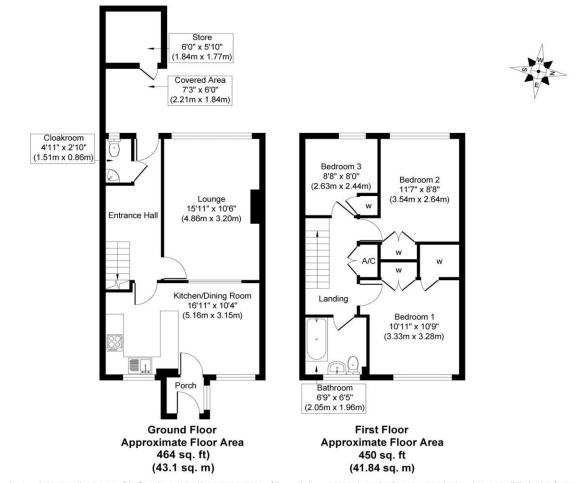

Well-presented throughout, the property enters into an enclosed porch that leads through to a kitchen dining room. From the kitchen a door leads through to a hallway and access to a family lounge, a cloakroom and the rear garden. To the first floor, a family bathroom and three bedrooms, all with built in storage, complete the accommodation.

Whilst every attempt has been made to ensure the accuracy of the floor plan contained here, measurements of doors, windows, rooms and any other items are approximate and no responsibility is taken for any error, omission, or mis-statement. The measurements should not be relied upon for valuation, transaction and/or funding purposes This plan is for illustrative purposes only and should be used as such by any prospective purchaser or tenant. The services, systems and appliances shown have not been tested and no guarantee as to their operability or efficiency can be given.